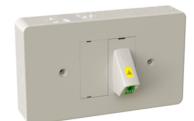

## Wall outlets Click 50 Fibre Termination Box Simplex LC

- Internally Shuttered Simplex LC Adapter
- 45-degree fibre outlet
- Blank plate can be replaced by second CL50 module
- Spool plate inside to hold up to 15 metres of fibre
- CLICK50 module compatible

### Overview

The CL50-FTB is designed for in-home use with the ability to spool up to 15M of fibre and hold two 45-degree Click 50 fibre outlets. The CL50-FTB consists of a spool plate, cover box, 45-degree Click 50 fibre outlet with simplex internally shuttered LC adaptor and a Click 50 blanking plate. For installation over a double gang wall box, the spool plate is flush mounted directly onto the wall box with the spool contained within. When the fibre protrudes from a single gang wall box or directly through the wall, the spool plate is inverted and screwed onto the wall with the spool on the outside. The cover box is then fitted over the spool plate and the CL50 module and blank plate go into the cover box.