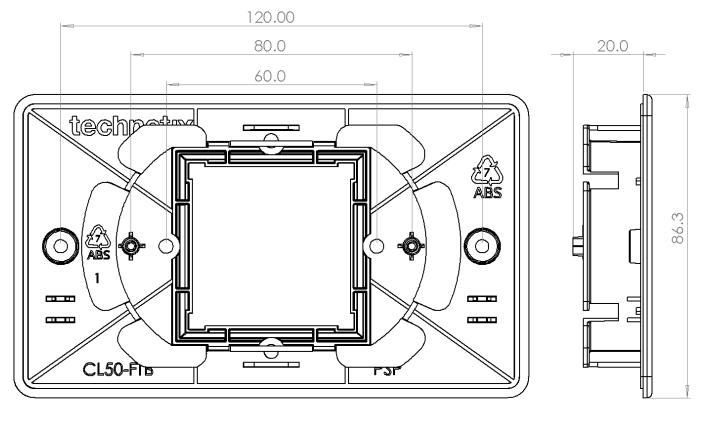

### **Mechanical specifications**

| Parameter                 |                   | Details                |
|---------------------------|-------------------|------------------------|
| Connectors                | Туре              | Adapter Simplex LC     |
| Connector<br>Construction | Closing mechanism | Internally Shuttered   |
| Material                  | Type and colour   | ABS - RAL-9003         |
| Dimensions                | Full unit         | 146.4 x 86.3 x 26.1 mm |

#### **Ordering information**

| Item number | Item code     | Description                                                 |  |
|-------------|---------------|-------------------------------------------------------------|--|
| 19014659    | CL50-FTB      | CL50 ASSEMBLY IN-WALL FIBRE TERMINATION BOX                 |  |
| 19014660    | CL50-FTB-CB   | REVERSIBLE COVER BOX ON-WALL INSTAL FOR CL50-FTB            |  |
| 19014703    | CL50-VM45ISLC | CL50 FIBRE MODULE 45° INTERNALLY SHUTTERED SIMPLEX LC/LC SW |  |