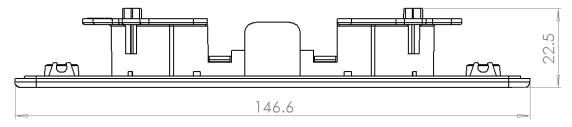

### **Dimensions Fibre Spool**

### **Mechanical specifications**

| Parameter                 |                   | Details                |
|---------------------------|-------------------|------------------------|
| Connectors                | Туре              | Adapter Simplex LC     |
| Connector<br>Construction | Closing mechanism | Internally Shuttered   |
| Material                  | Type and colour   | ABS - RAL-9003         |
| Dimensions                | Full unit         | 146.4 x 86.3 x 26.1 mm |