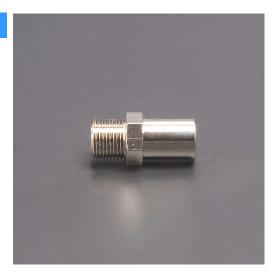

# FF-IEC M/P

#### Features:

F-female to IEC-male push-on adapter

## V1 nov 16, 2001

| Frequency Range<br>Impedance<br>Equipment Approval | Port          | Range | Min<br>5 | <b>Typical</b><br>75<br>CE | <b>Max</b><br>1000 | <b>Units</b><br>MHz<br>Ohm | Remark | Margin |
|----------------------------------------------------|---------------|-------|----------|----------------------------|--------------------|----------------------------|--------|--------|
| Dimensions                                         | Dimension "a" |       |          | 24                         |                    | mm                         |        |        |
|                                                    | Dimension "b" |       |          | 8                          |                    | mm                         |        |        |
|                                                    | Dimension "c" |       |          | 12                         |                    | mm                         |        |        |
| Material                                           | Material 1    |       |          | Nickel plated              |                    |                            |        |        |
|                                                    |               |       |          | brass                      |                    |                            |        |        |
|                                                    | Material 2    |       |          | Tin plated PP              |                    |                            |        |        |
|                                                    |               |       |          | + phosphor                 |                    |                            |        |        |
|                                                    |               |       |          | bronze                     |                    |                            |        |        |
|                                                    | Material 3    |       |          | HD PE                      |                    |                            |        |        |
|                                                    | Material 4    |       |          | Nickel plated              |                    |                            |        |        |
|                                                    |               |       |          | brass                      |                    |                            |        |        |
|                                                    |               |       |          |                            |                    |                            |        |        |
|                                                    |               |       |          |                            |                    |                            |        |        |
| Ordering Information                               |               |       |          |                            |                    |                            |        |        |